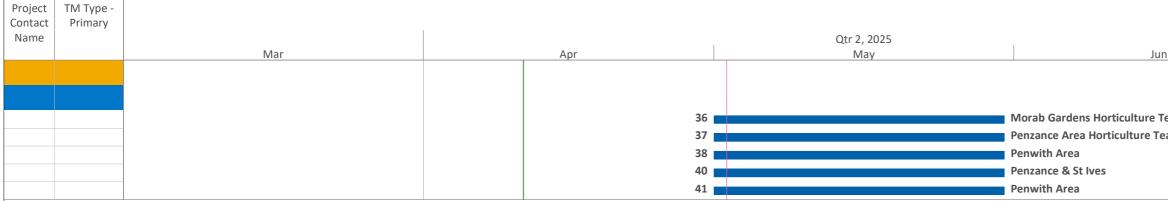

| Maintaining Public Open Sp      | c   |          |          |                              |                                                              |
|---------------------------------|-----|----------|----------|------------------------------|--------------------------------------------------------------|
| Morab Gardens Horticulture Team | 5 d | May 2025 | May 2025 | Recreation and Amenity Parks | Morrab Gardens                                               |
| Penzance Area Horticulture Team | 5 d | May 2025 | May 2025 | Recreation and Amenity Parks | Bolitho Gardens & Seafront                                   |
| Penwith Area                    | 5 d | May 2025 | May 2025 | Grass Cutting                | Penzance, Newlyn, Lelant, St Ives, Carbis Bay Parks & Verges |
| Penzance & St Ives              | 5 d | May 2025 | May 2025 | Grass Cutting                | St Clare, Barnoon, Sancreed, Longstone Cemeteries            |
| Penwith Area                    | 5 d | May 2025 | May 2025 | Grass Cutting                | Penzance Churchyards                                         |